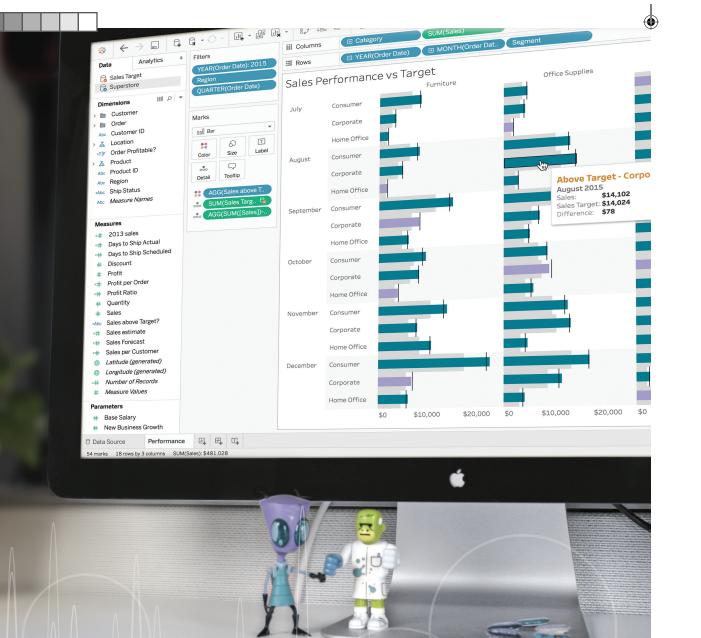

## Works the way you think

Tableau Desktop

Get results fast with intuitive business analytics from Tableau Desktop.

Connect directly to your data wherever it may be—from spreadsheets to the public cloud—and then dive in. Tableau unlocks your natural ability to process data visually, so you can spot trends and outliers. Explore infinite perspectives on your data.

Leave chart builders behind with powerful analytics that drive change in your business.

۲