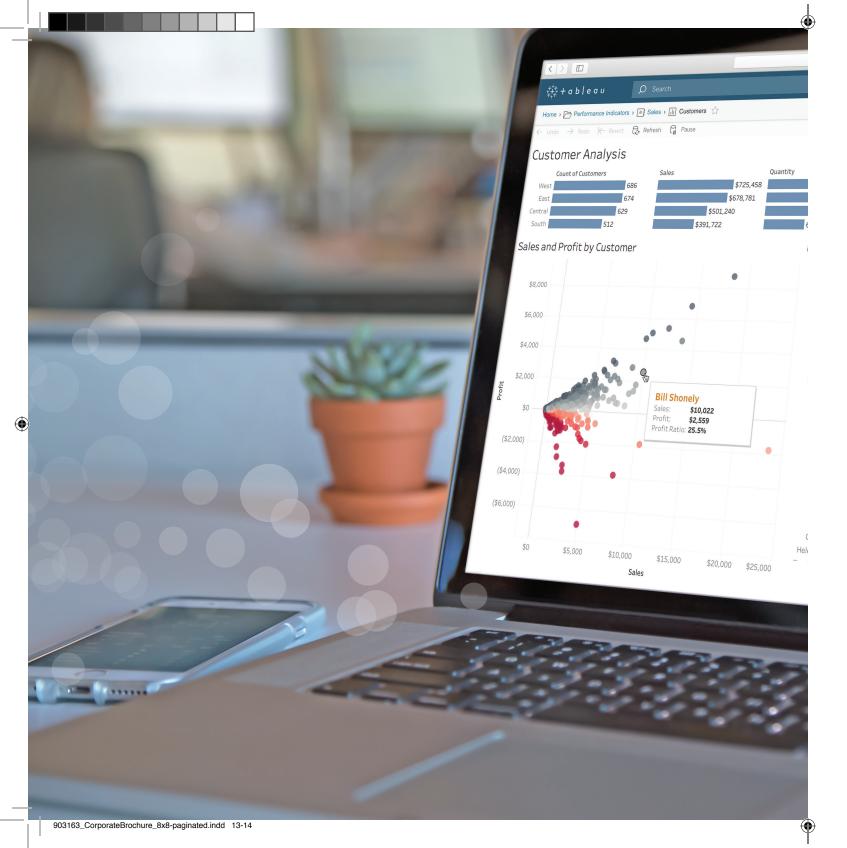

# See and understand your data

When you pair smart and curious people with trustworthy data, something incredible happens: data comes to life. People answer questions they didn't know they had, uncovering everyday opportunities and eureka moments alike. Data becomes your competitive edge.

Equip teams with powerful visual analytics from Tableau. Fuel unlimited exploration with interactive visualizations and dashboards that reveal actionable insights. Share securely—on-premises or in the cloud—and watch "a-ha moments" transform your business.