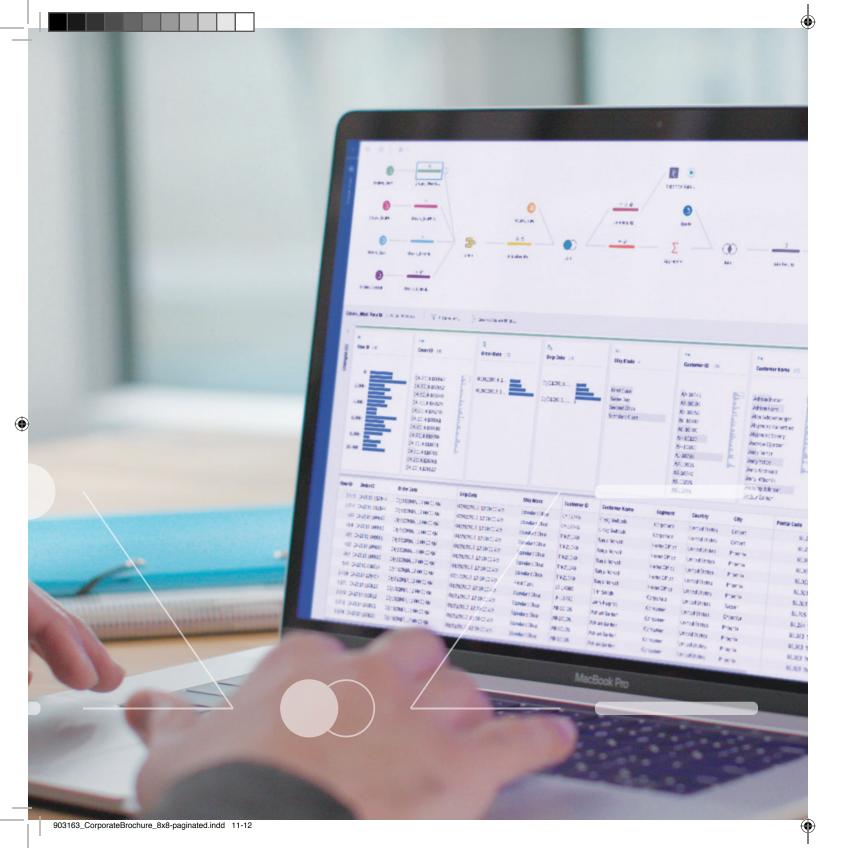

#### Faster, easier data prep Tableau Prep

Prep your data for analysis the Tableau way with Tableau Prep. We are taking the frustration and tedium out of manual data prep processes and helping customers get their data ready for analysis faster.

Tableau Prep's visual and direct experience gives you a deeper understanding of your data while smart features turn time-consuming, repetitive steps into fast and simple fixes. And it's integrated into the rest of the Tableau workflow so you can move right into analysis—or back to prep—smoothly, at any time.