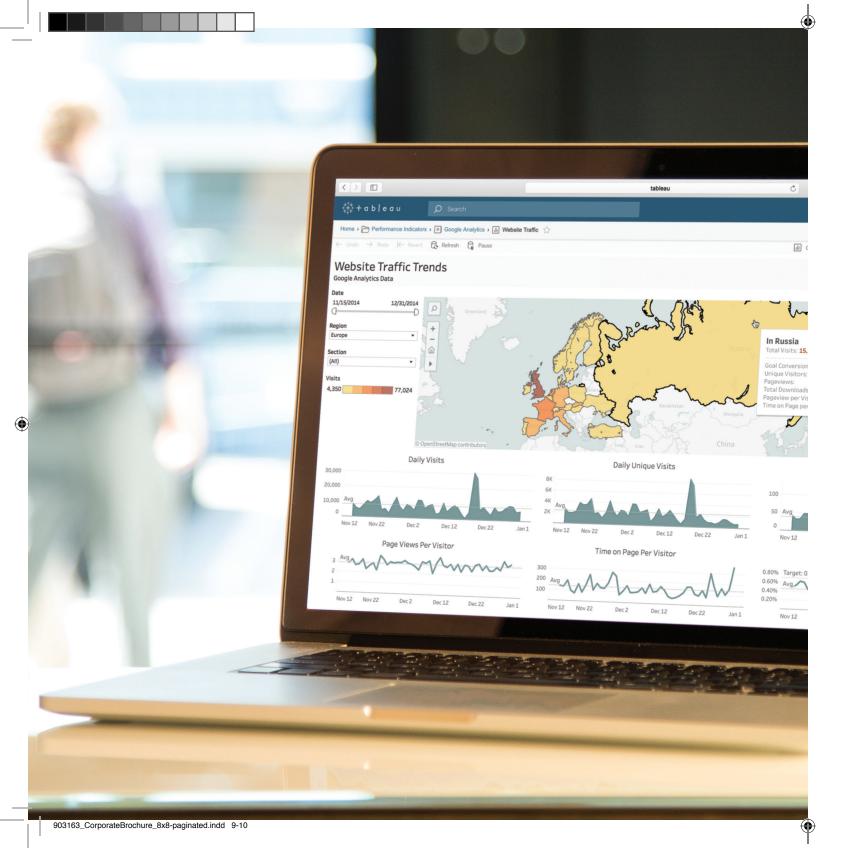

### Enterprise-scale analytics in the cloud

Tableau Online

Share analytics without the need to manage servers with Tableau Online.

Get started in minutes and easily publish data and dashboards across your organization or externally to clients. With Tableau Online, your analytics are securely hosted in the cloud—accessible to the right people from anywhere, at any time. Add users with a few clicks and scale your site to fit your business. Interact with content from any browser or Tableau Mobile.

Tableau Online makes sharing analytics and collaborating with data faster and easier than ever before.

۲

 $( \bullet )$ 

 $( \bullet )$ 