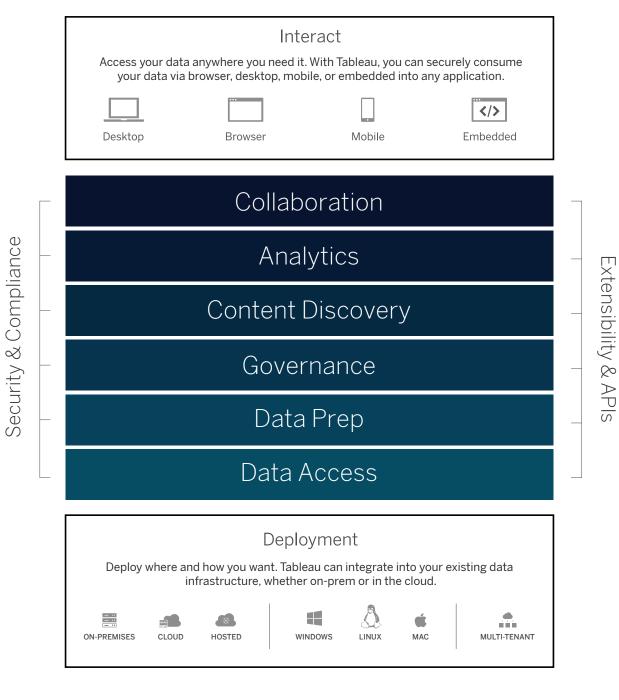

#### Designed for the individual, scaled for the enterprise

The Tableau Platform

Tableau is the most powerful, secure, and flexible end-to-end analytics platform. Equip your people with smart, visual, and direct access to their data for every step of the analytics journey.

Our intuitive interface makes it easy to learn and exciting to use. Our flexible architecture means it will work in your environment and with your data.

When it comes to elevating people with the power of data, only Tableau combines a laser focus on how people see and understand data with the kind of robust, scalable platform you need to run even the world's largest organizations.