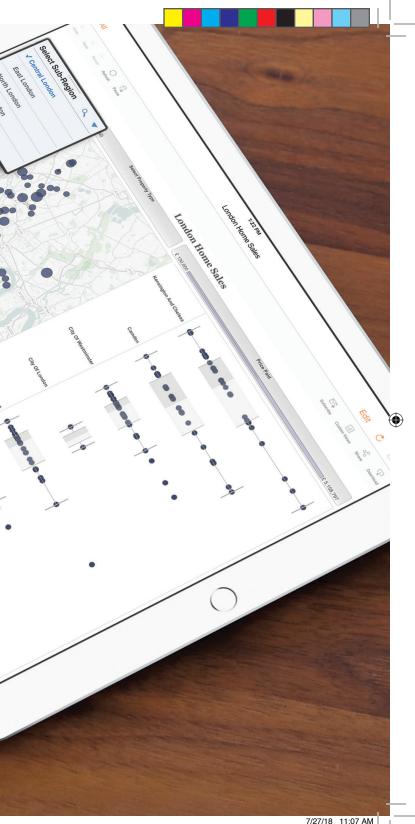

## Works the way you think

Tableau Desktop

Get results fast with intuitive business analytics from Tableau Desktop.

Connect directly to your data wherever it may be—from spreadsheets to the public cloud—and then dive in. Tableau unlocks your natural ability to process data visually, so you can spot trends and outliers. Explore infinite perspectives on your data.